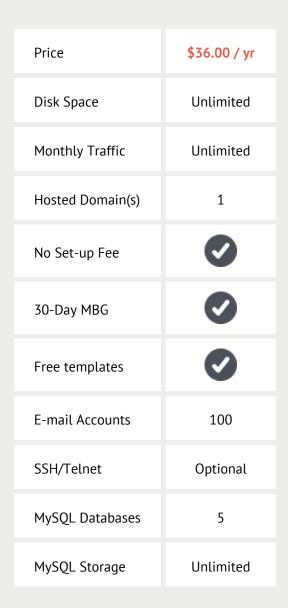

### HOSTING PLANS

|                    | ECONOMY      | ECONOMYPLUS  | BUSINESS         | EXECUTIVE        |
|--------------------|--------------|--------------|------------------|------------------|
| Price              | \$36.00 / yr | \$47.00 / yr | \$104.00 /<br>yr | \$150.00 /<br>yr |
| Disk Space         | Unlimited    | Unlimited    | Unlimited        | Unlimited        |
| Monthly Traffic    | Unlimited    | Unlimited    | Unlimited        | Unlimited        |
| Hosted Domain(s)   | 1            | 5            | Unlimited        | Unlimited        |
| E-mail Accounts    | 100          | 500          | Unlimited        | Unlimited        |
| SSH/Telnet         | Optional     | Optional     | Optional         | •                |
| MySQL Databases    | 5            | 20           | Unlimited        | Unlimited        |
| MySQL Storage      | Unlimited    | Unlimited    | Unlimited        | Unlimited        |
| PgSQL Databases    | Optional     | 5            | 20               | Unlimited        |
| PostgreSQL Storage | -            | 80 MB        | Unlimited        | Unlimited        |
| Memcached          | Optional     | Optional     | •                | •                |
| Memcached Memory   | -            | -            | 16 MB            | 16 MB            |
| Varnish            | Optional     | Optional     | •                | •                |
| Varnish Memory     | -            | -            | 16 MB            | 16 MB            |
| Node.js            | Optional     | Optional     | •                | <b>O</b>         |